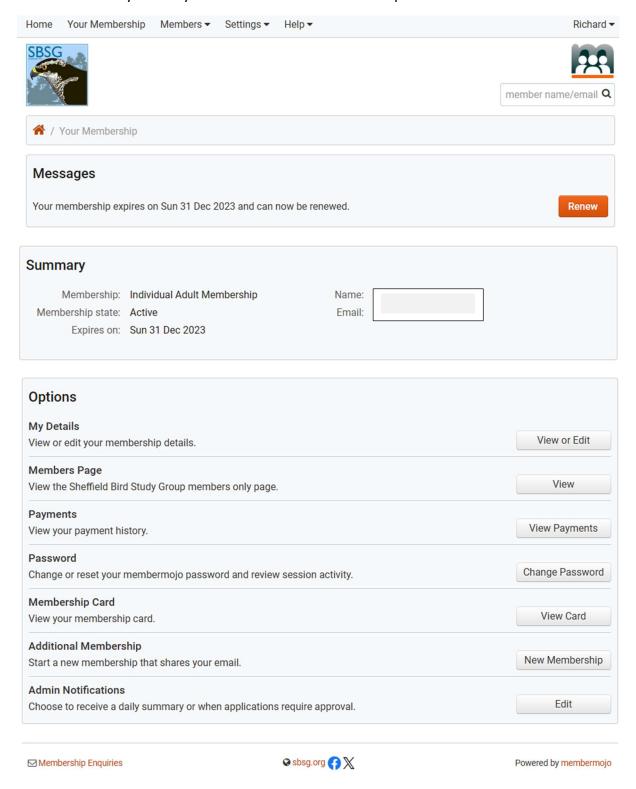

This should take you into your individual SBSG membership record as follows:

Click on the orange "Renew" button at the top of the screen and you will be taken to the membership screen with your details.