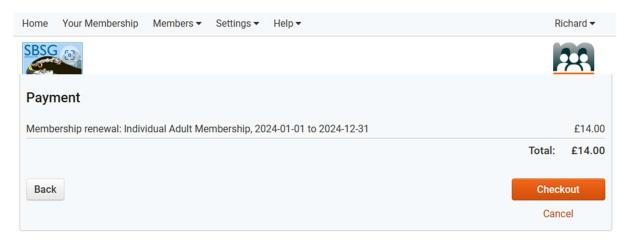

You will see that this method of renewal requires payment via bank transfer, a simple and reliable way of making payments through your own online banking facility.

Please make the payment at the same time as you submit the renewal and include the reference based on your surname and house number before pressing the orange button to the next screen

Please check all your personal and contact details (and, if need be, update and save them) before scrolling down to the payment fields at the end.

### Press "Checkout" and then click on the orange bar to complete your renewal application

Your membership renewal will be regarded as a 'Pending Payment' until it appears in the SBSG bank account. The Honorary Treasurer will check the account regularly and, when your payment appears, will confirm renewal. You will then receive a confirmatory email.