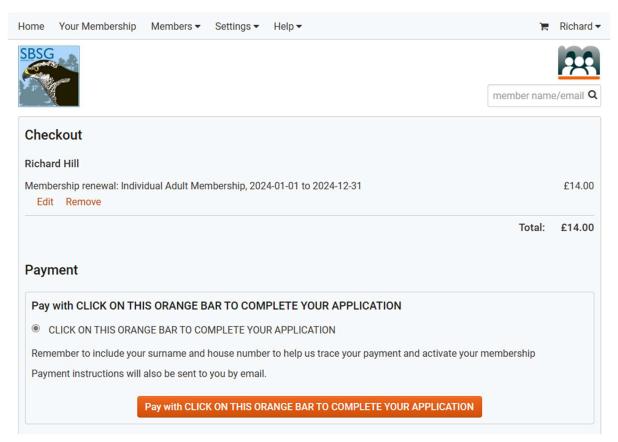

### Press "Checkout" and then click on the orange bar to complete your renewal application

Your membership renewal will be regarded as a 'Pending Payment' until it appears in the SBSG bank account. The Honorary Treasurer will check the account regularly and, when your payment appears, will confirm renewal. You will then receive a confirmatory email.